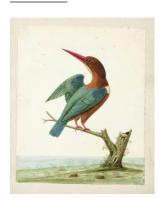

## **Objects**

Title:

Vulture
[Southern?] Cassowary (Casuarius casuarius)
(Sarcoramphus papa) Date:

Title:

King

Date: ca. ca. 1730s 1730s Primary Maker: Primary Maker:

Eleazar Albin Eleazar Medium:

Title: Title: Oriental Whitethroated Kingfisher (Halcyon Singfisher (Ceyx erithaca), Darl