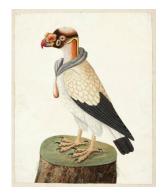

## **Objects**

Title:

Vulture
[Southern?] Cassowary (Casuarius casuarius)
(Sarcoramphus papa) Date:

Title:

King

Date: ca. ca. 1730s 1730s Primary Maker: Primary Maker:

Eleazar Albin Eleazar Medium:

Title: Title: Oriental Whitethroated Kingfisher (Halcyon Singfisher (Ceyx erithaca), Darl