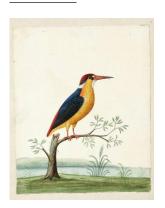

## **Objects**

Title:

Vulture
[Southern?] Cassowary (Casuarius casuarius)
(Sarcoramphus papa) Date:

Title:

King

Date: ca. ca. 1730s 1730s Primary Maker: Primary Maker:

Eleazar Albin Eleazar Medium:

Title: Title: Oriental Whitethroated Kingfisher (Halcyon Singfisher (Ceyx erithaca), Darl