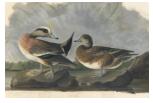

Primary Maker:

1824

Primary Maker: John James Audubon Medium:

Title:
American Wigeon (Anas are cana). Haxell plate to 345.

American Wigeon (Anas are cana). Haxell plate to 345.

Date:

Date:

Date: