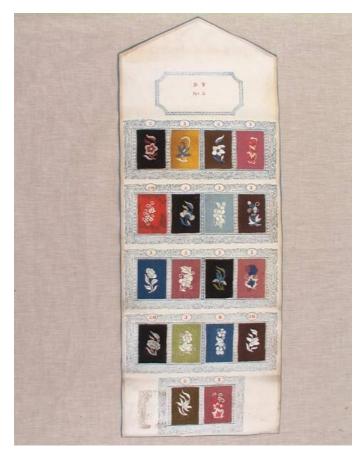

Title: **Sample card** Date: 1850-1900

Primary Maker: com.gallerysystems.emuseum.core.entities.RecordXPerson@225166

Medium: Paper, silk

Description:

Vertical rectangular paper sample card of 18 designs embroidered in various colors of silk floss onto various colored swatches of figured silk with vermicelli pattern, with pointed sloping top and straight sides and bottom, reverse covered in blue silk; stock number framed across top, five horizontal rows of designs, each swatch numbered and each row block printed with blue floral motif border.