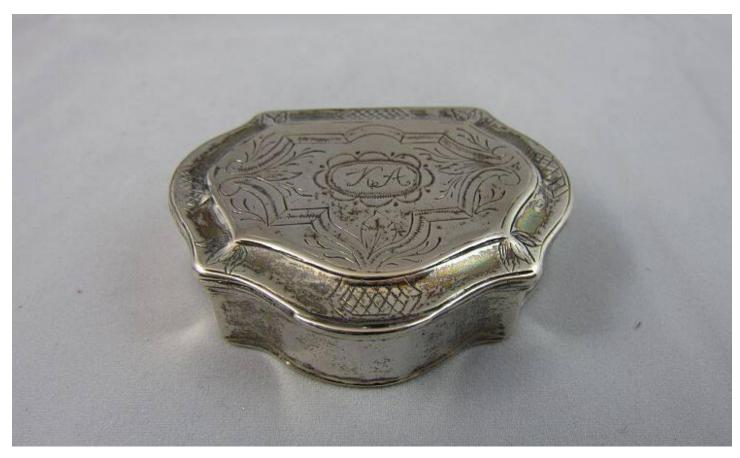

Title: **Snuffbox** Date: ca. 1740-1750

Primary Maker: com.gallerysystems.emuseum.core.entities.RecordXPerson@220b9a

Medium: Silver Description:

Wrought and seamed silver snuffbox; fluted, oval body with one straight side shaped for the hinge; straight, fluted sides, seamed below the hinge; hinged cover with an applied, molded vertical edge and an applied oval flange at front; tulip and engraved design on the flat, raised top with the initials, "K A" engraved in the center; gilt interior; maker's mark on the interior base.