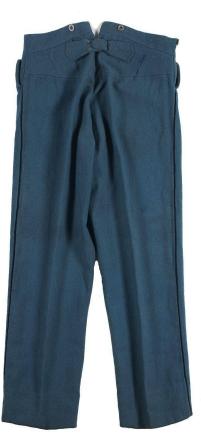

Hand-made medium blue wool kersey trousers with black piping down the side of each leg; 5 button fly; 4 buttons around the waist; horizontal slit watch pocket at the top lip of the waistband, pockets at each hip; no rear pockets, 2 straps at the back which fasten at the center to metal buckle with double-tongued chape; waist and pockets lined with white cotton.