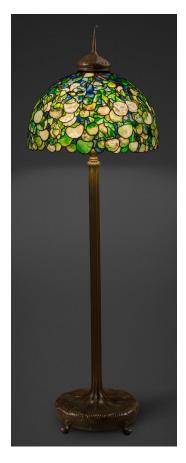

Title: **Snowball floor lamp**Date: designed ca. 1900-1906

Primary Maker: com.gallerysystems.emuseum.core.entities.RecordXPerson@2251b1

Medium: Leaded glass, bronze

Description:

Leaded glass and bronze Snowball floor lamp shade; 25-inch diameter shade of almost spherical shape depicting clusters of hydrangea flowers; textured milky-white glass used to render flowers; streaked green leaves, brown branches, and blue background glass becoming darker towards the aperture. Shown on standard floor lamp base.

Dimensions: Overall (height, diameter):  $78 \times 25$  in. (198.1 × 63.5 cm)